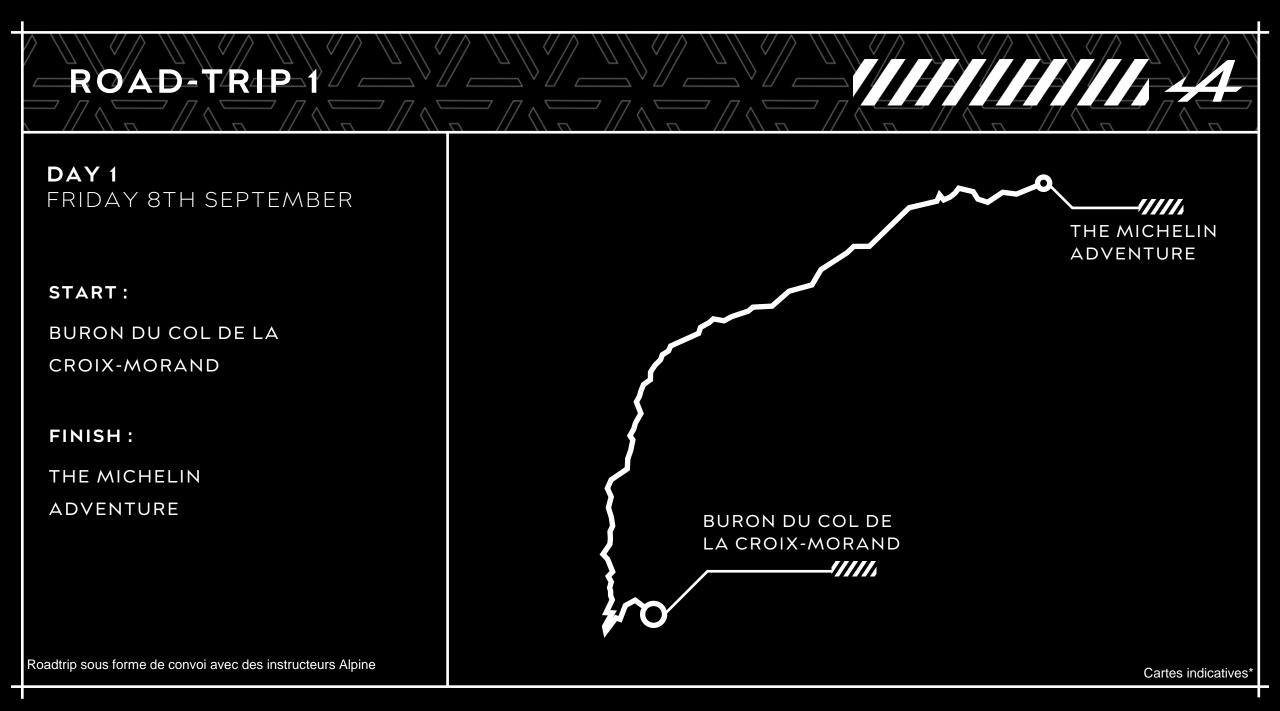

## DAY 1 / 8TH SEPTEMBER

#### **MEET-UP** / 2.00 PM

Coffee meet-up at the **Buron du Col de la Croix Morand** at 1.401 meters above sea level, with all participants to leave simultaneously for the beginning of the day.

#### **ROAD-TRIP 1** / 3.00 PM

An **itinerary start at altitude to join the Michelin Adventure** by taking the sinuous roads of Chanel des Puys.