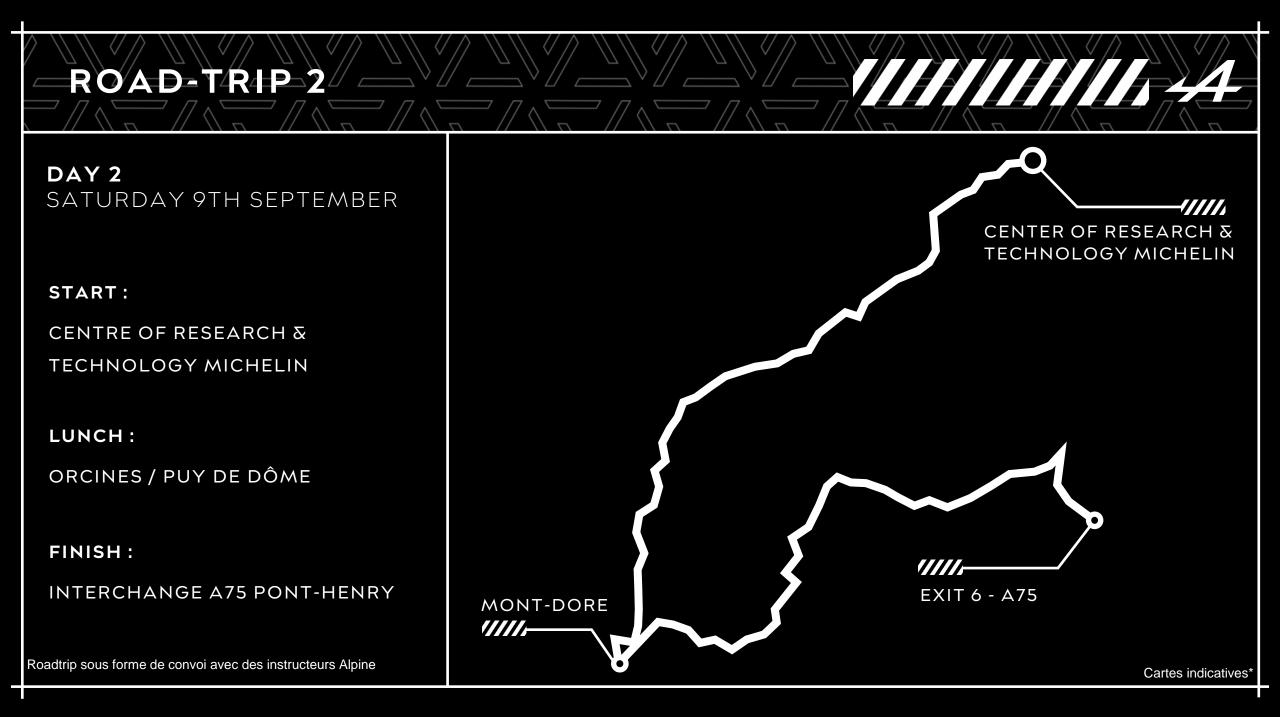

## DAY 2 / 9TH SEPTEMBER

#### MEET-UP

/ 8.00 AM - 12.30 PM

#### DRIVING ON LADOUX'S TRACK

Meet-up at 8.00 AM at the Hostel for half a day on Ladoux's circuit to discover the full potential of your Alpine, supervised by pilots instructors from Michelin.

#### **ROAD-TRIP 2** / 12.30 PM - 5.00 PM

An itinerary ;conceived in two times to allow you to discover, in the best way possible, **the mythic route of the Mont-Dore Cost course.** 