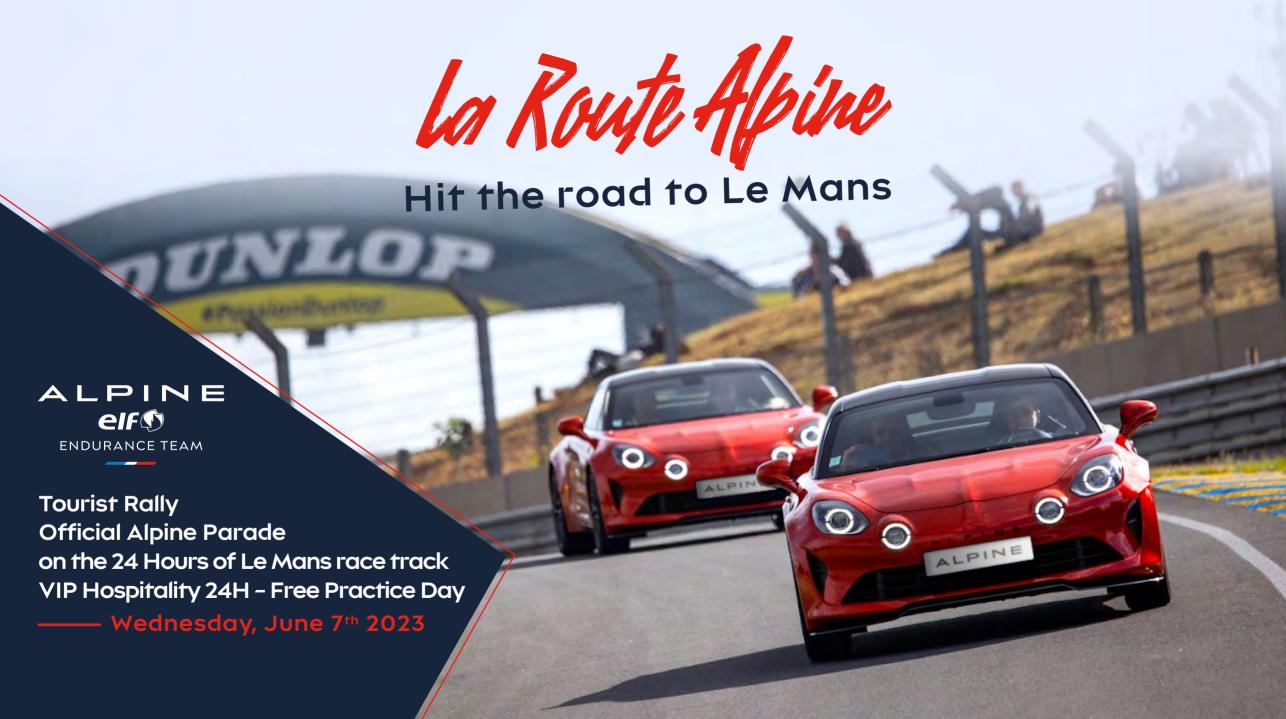

#### 1.30 PM: START OF THE OFFICIAL ALPINE PARADE

/ Take part in the official Alpine Parade on the legendary Le Mans 24 Hours circuit (13.7 km), reserved exclusively to Alpine A110 owners.