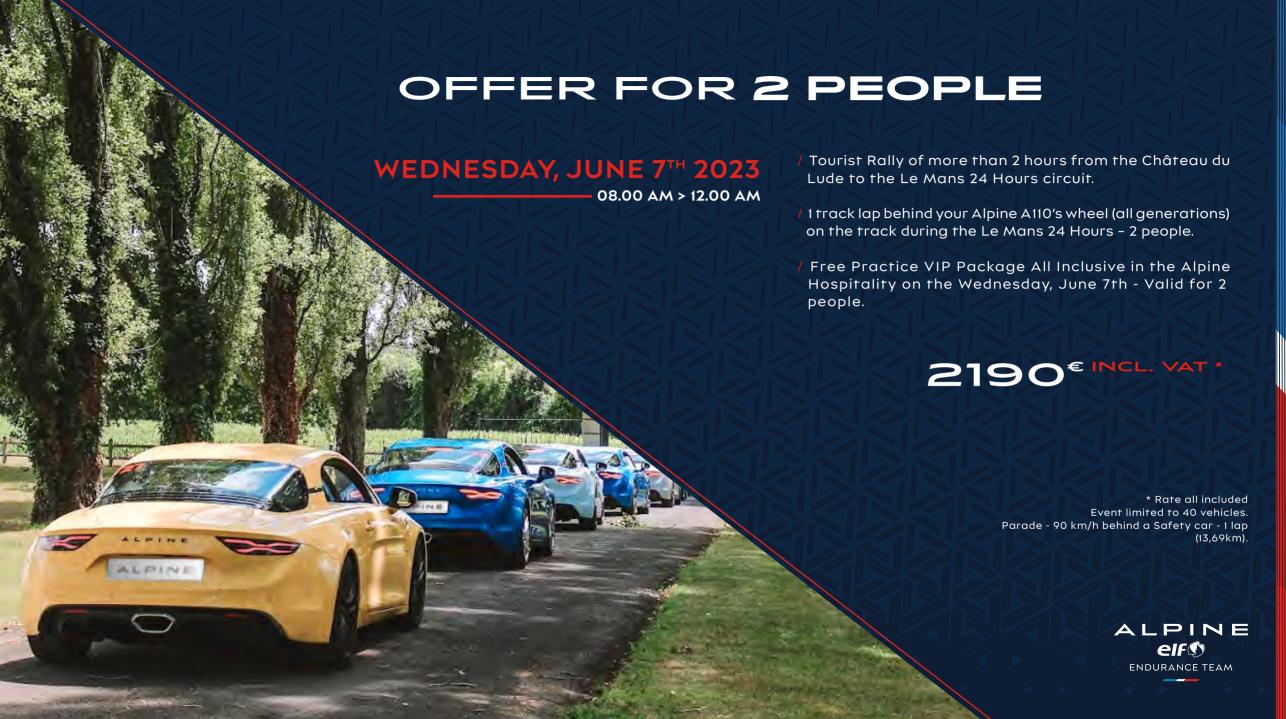

#### 1.30 PM: START OF THE OFFICIAL ALPINE PARADE

/ Take part in the official Alpine Parade on the legendary Le Mans 24 Hours circuit (13.7 km), reserved exclusively to Alpine A110 owners.