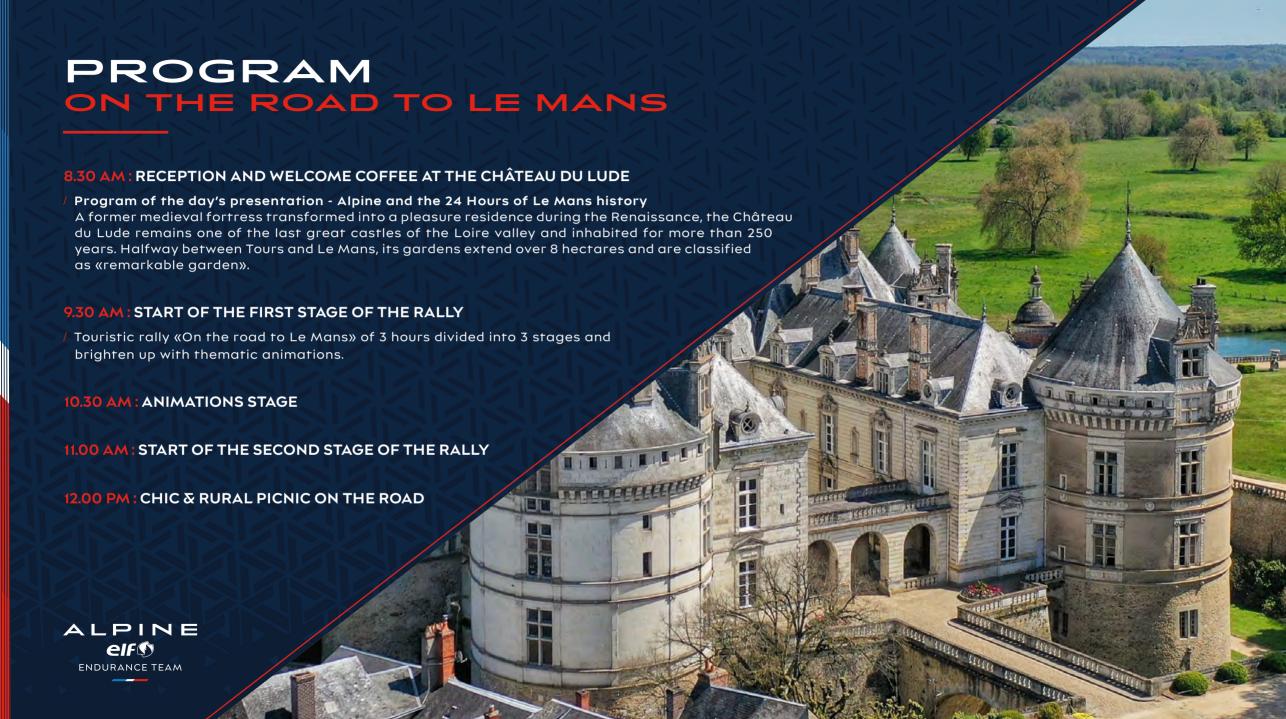

-la route Alpine - En piste pour le Mans-

## PROGRAM ON TRACK FOR LE MANS

#### 1.00 PM: ARRIVAL AT THE 24 HOURS OF LE MANS CIRCUIT

Access to the pre-grid by the south entrance.

#### 1.30 PM: START OF THE OFFICIAL ALPINE PARADE

/ Take part in the official Alpine Parade on the legendary Le Mans 24 Hours circuit (13.7 km), reserved exclusively to Alpine A110 owners.

#### 2.00 PM: ACCESS TO THE SECURED VIP PARKING

/ Access to the VIP hospitality Alpine Elf Endurance team by private shuttle.

#### 2.30 PM: VIP HOSPITALITY ALPINE ELF ENDURANCE TEAM

Presentation of the Alpine Elf Endurance Team and the Le Mans 24 Hours - Visit of the stand - Visit of the 24 Hours museum Access by private shuttle to an exclusive viewpoint on the track.

#### 8.00 - 11.00 PM: BUFFET DINNER

/ In the VIP Hospitality Alpine Elf Endurance Team.

ALPINE elf®

ENDURANCE TEAM