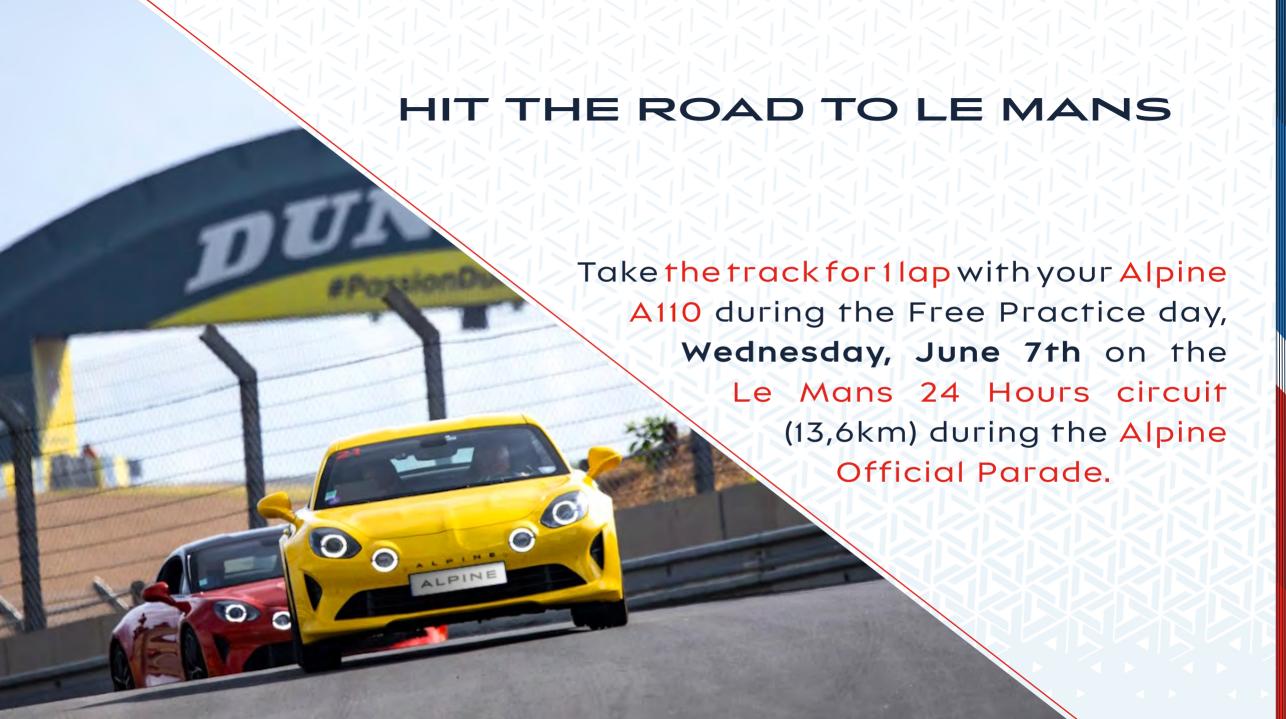

#### 1.30 PM: START OF THE OFFICIAL ALPINE PARADE

/ Take part in the official Alpine Parade on the legendary Le Mans 24 Hours circuit (13.7 km), reserved exclusively to Alpine A110 owners.