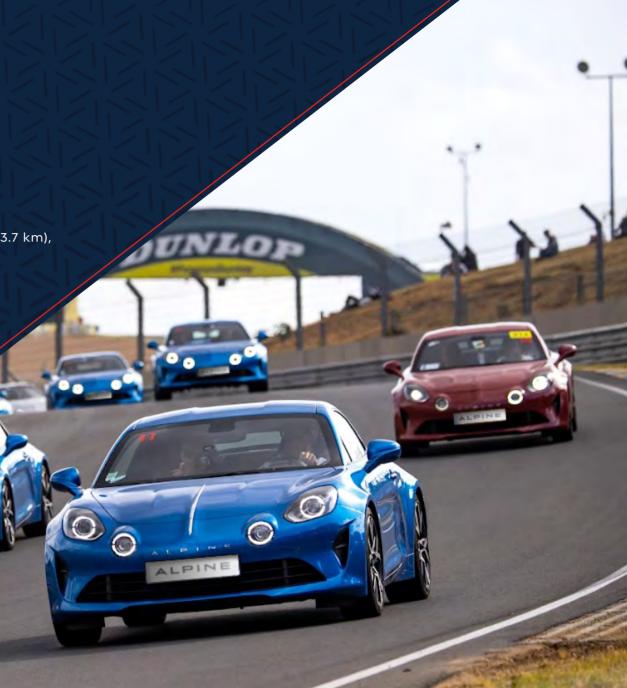

#### 1.30 PM: START OF THE OFFICIAL ALPINE PARADE

/ Take part in the official Alpine Parade on the legendary Le Mans 24 Hours circuit (13.7 km), reserved exclusively to Alpine A110 owners.