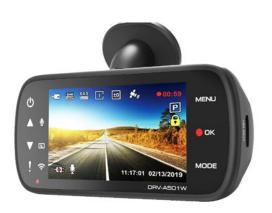

## the art of travelling well

Opt for our storage pack or range of KENWOOD dashboard cameras to life on board easy.

2

#### 2. dash cam pack

£395 inc. fitting

KENWOOD front dash cam 7711599197 KENWOOD rear cam 7711599212