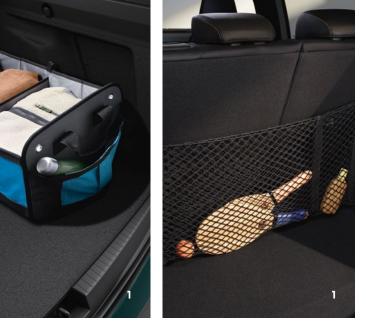

#### 1. storage pack

£105

boot storage box 7711940885 boot storage net 7711227502 magnetic smartphone holder 7711784774