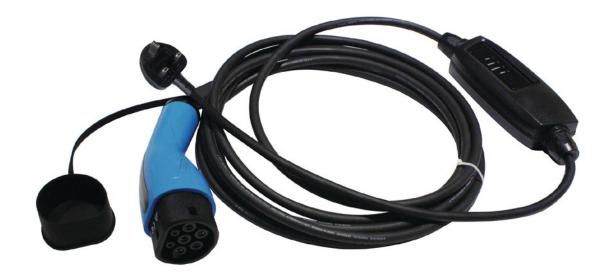

### at your convenience

Charging anywhere, of course means having your cables at all times. Our double boot floor allows you store your cables safely and securely and still have full use of your boot for shopping, luggage or even the dog! The domestic 3-pin charging cable is also a must, allowing you to charge your ZOE wherever and whenever you need, without having to rely on a charging station.

#### 1. EV pack

£300 special offer
3 pin charging cable 7711943866
double boot floor 8201721942