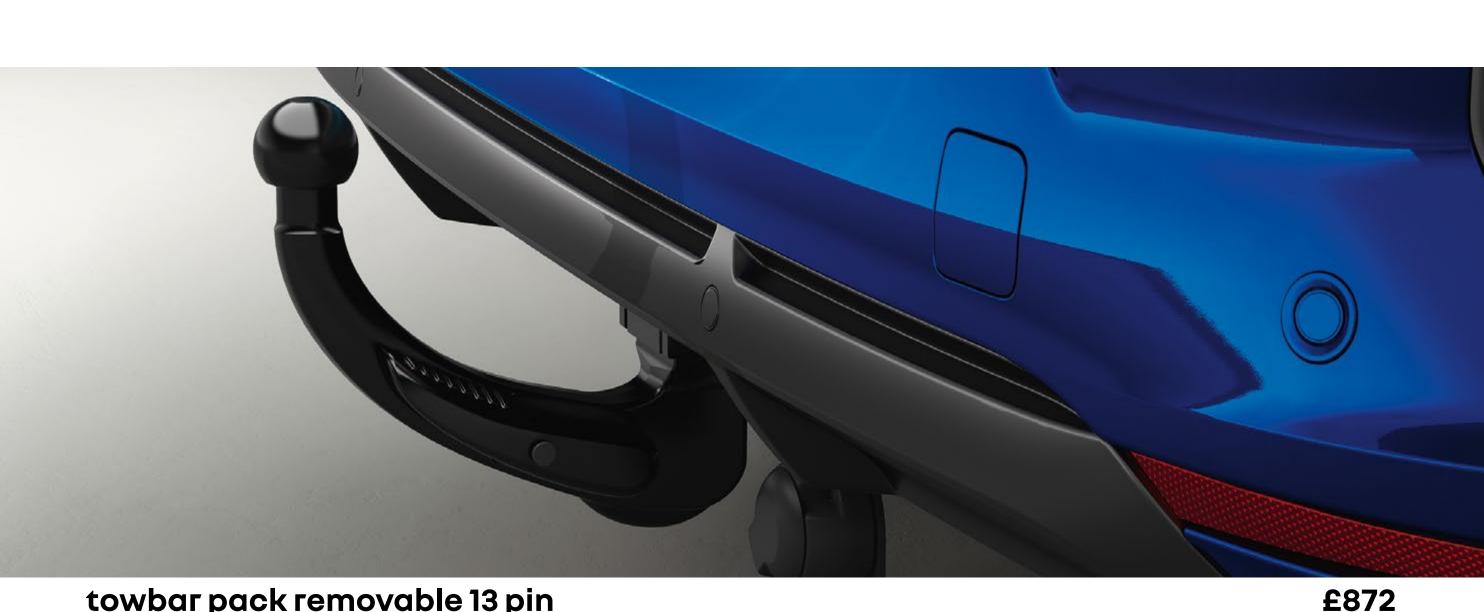

### towbar pack

towbar pack swan neck 13 pin

8201707714 swan neck towbar coupling

8201724180 lights module 8201707716 towbarscrews

8201716605 13-pin towbar wiring harness

towbar pack removable 13 pin

756104025R cross member 511995100R fitting kit 8201716605 harness coupling 8201724180 light module 850461239R bracket 850479017R bracket