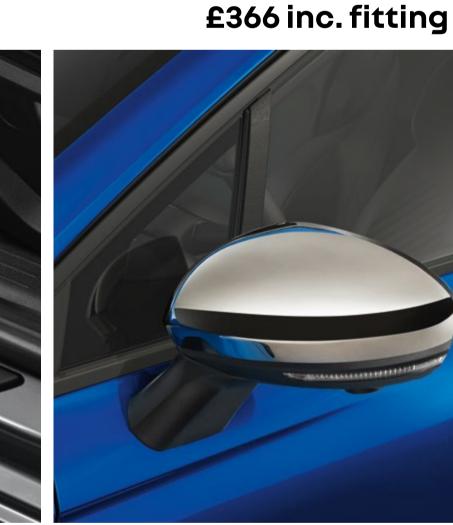

### Make a statement with our style packs.

style pack (evolution only)

shark antenna 8201721305

illuminated door sills 7711785790

chrome mirror shells 8201547579

### style pack (techno and esprit Alpine)

chrome mirror shells 8201547579

266683156R