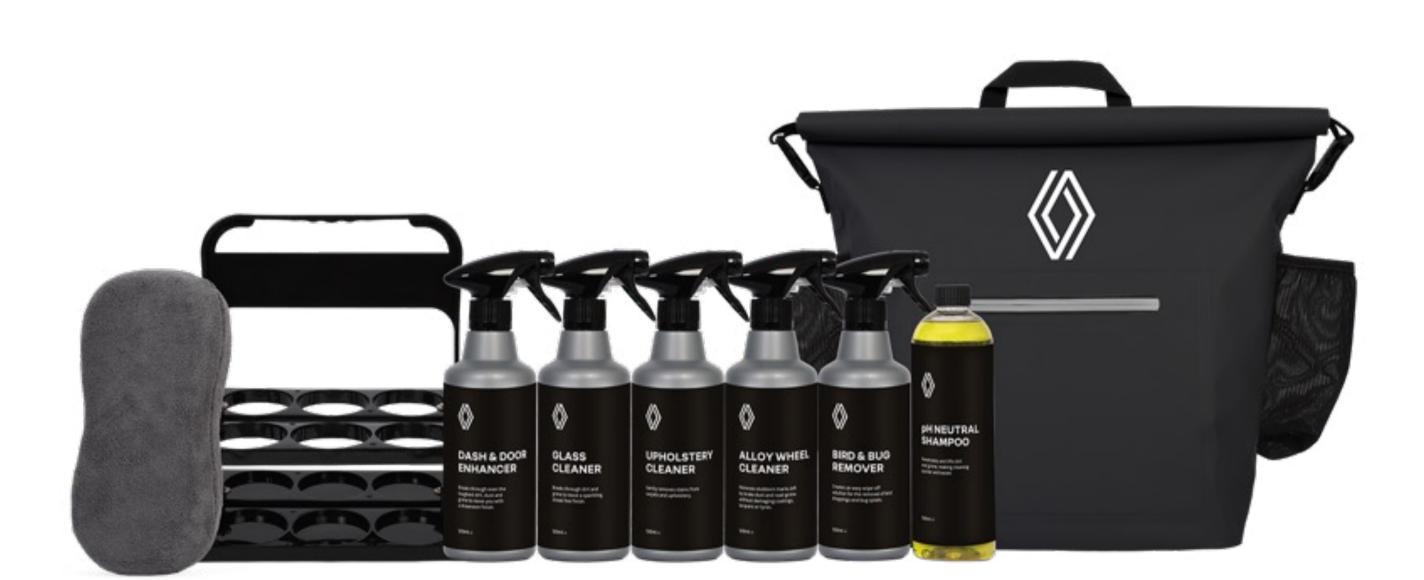

# The ultimate protection for your paint and upholstery

Powered by Supagard, our paint and upholstery protection offers real value to both new and used car customers, keeping your car looking as good as the day you bought it.

#### **Benefits**

Our products have been developed to withstand the harshest environmental and climatic conditions and our paint protection has some of the most technologically advanced chemistry.

### **Paint protection**

- Seals the surface against harmful acid rain and atmospheric pollutants.
- The paint sealant is professionally applied by trained technicians and all you have to do is wash the car. What could be simpler?

### Interior protection

- Our technicians coat the seats and carpets with Interior Renault Guard.
- These products ease the removal of dirt and spills and prevent staining while preserving the texture and appearance of the interior.
- Dirt and spills can be vacuumed or wiped off with a gentle cleaning solution.