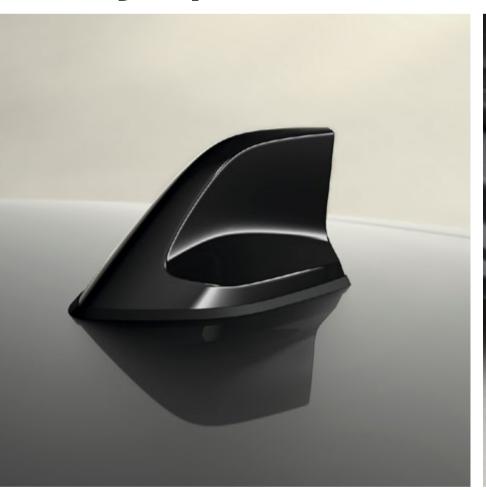

## exterior

shark fin antenna, chrome door mirror shells and underbody approach light

### Make a statement with our style packs.

style pack (evolution only)

shark antenna 8201721305

illuminated door sills 7711785790

chrome mirror shells 8201547579