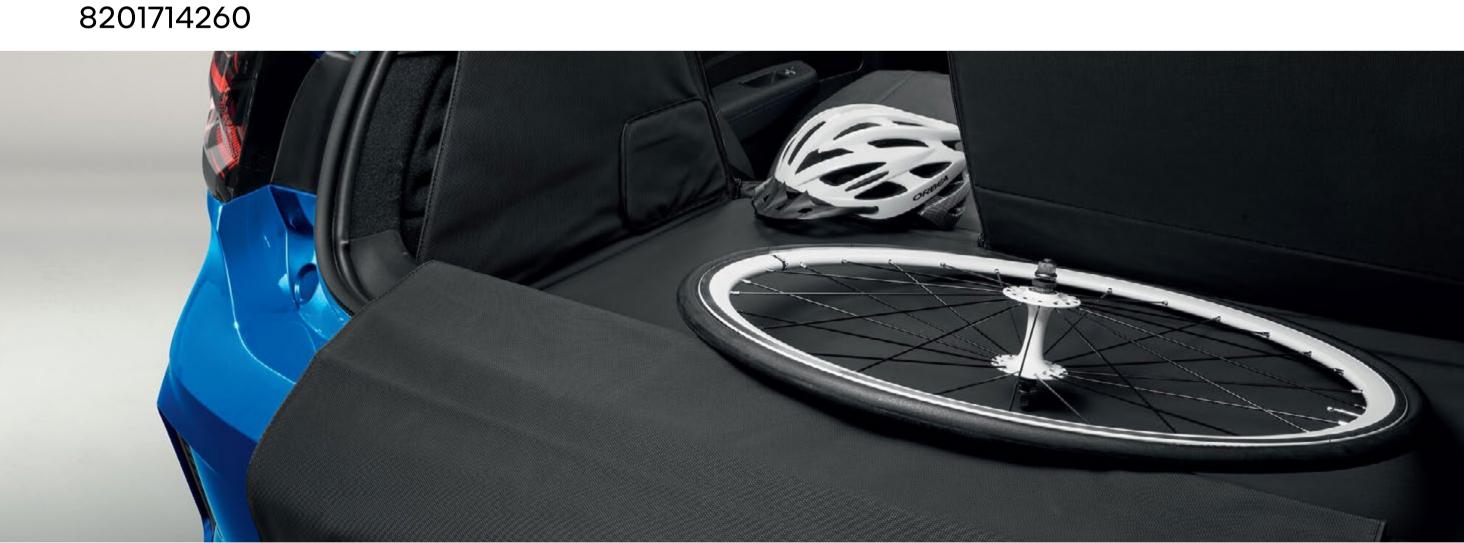

# Our all-in-one boot liner offers protection for the boot sill and boot, even when the rear seats are folded down.

all in one boot liner 8201714260

£135

configure and order →