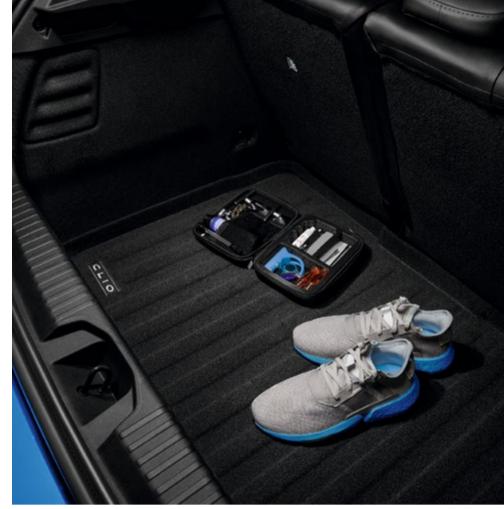

# Our all-in-one boot liner offers protection for the boot sill and boot, even when the rear seats are folded down.

all in one boot liner 8201714260

£135

configure and order →