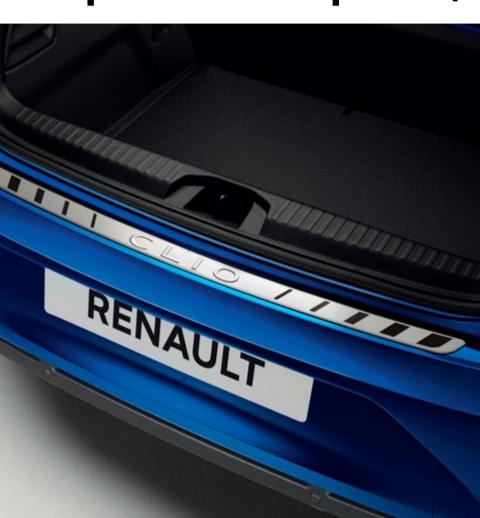

# Keep looking as good as new with our protection packs

protection pack (evolution only)

£268 inc. fitting

**boot sill protector** 8201716234

reversible boot mat 8201714261

illuminated door sills 7711785790

protection pack (techno and esprit Alpine)

£140 inc. fitting

boot sill protector 8201716234

reversible boot mat 8201714261