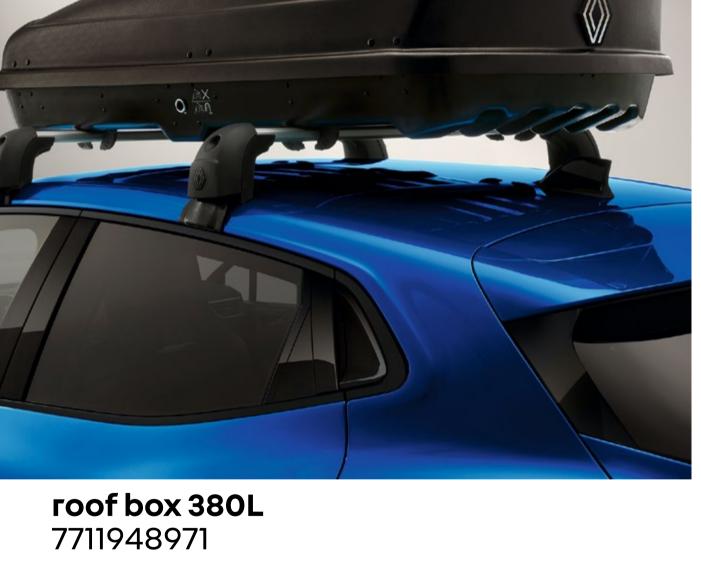

### adventure

The all new clio e-tech full hybrid can accompany you on any journey thanks to our range of touring and travel accessories.

bicycle rack – quickfix aluminium roof bars

cycle pack £460

8201720047