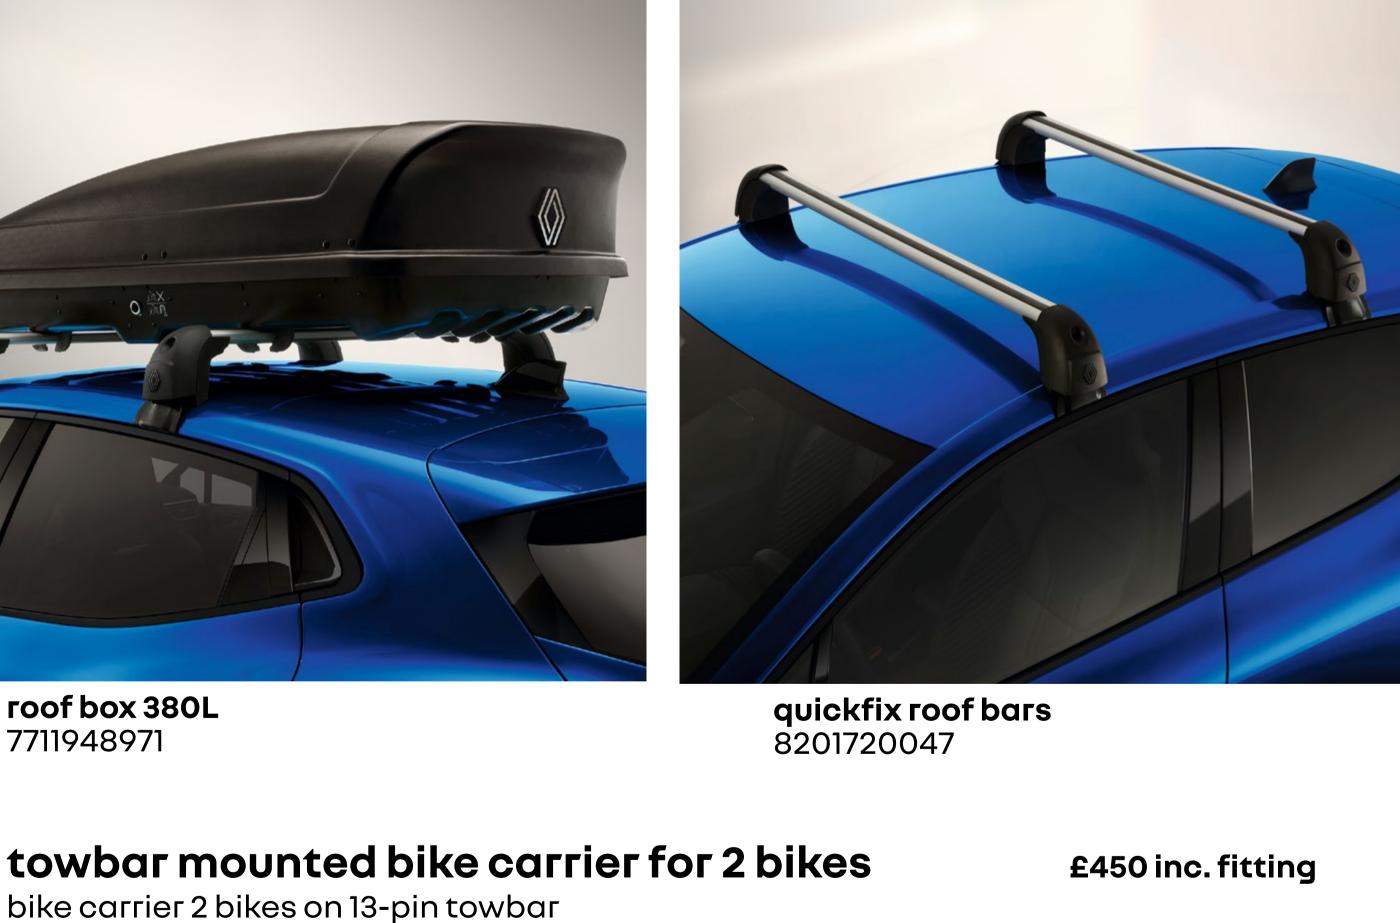

### adventure

The all new clio e-tech full hybrid can accompany you on any journey thanks to our range of touring and travel accessories.

bicycle rack – quickfix aluminium roof bars

cycle pack £460

8201720047

touring pack

£555

7711949992

bike carrier 2 bikes on 13-pin towbar

7711949994

7711949995

7717301287

towbar mounted bike carrier for 3 bikes

£465 inc. fitting

£130 inc. fitting

hang on bike carrier for 2 bikes

hang on bike carrier for 3 bikes

bike carrier 3 bikes on 13-pin towbar

£140 inc. fitting

bike carrier hang on 2 bikes on towbar 7717301286