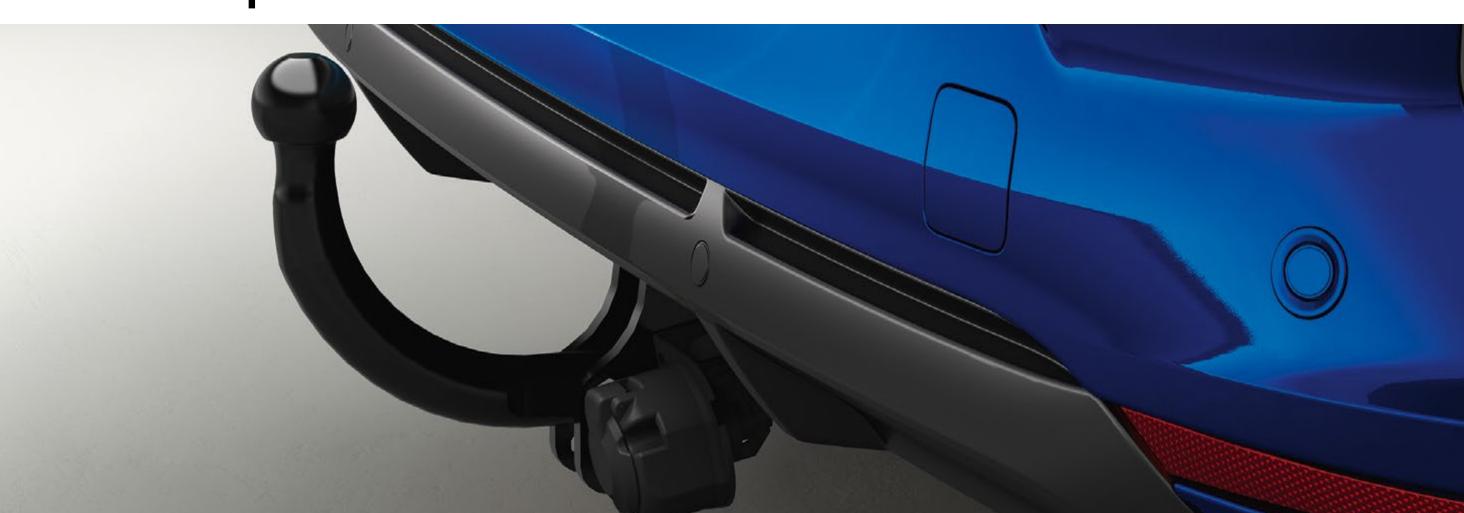

### towbars

### With our towbars, carrying and towing has never been easier.

Clio maximum braked towing weight(kg): 900

### towbar pack

towbar pack swan neck 13 pin

8201707714 swan neck towbar coupling

8201724180 lights module 8201707716 towbarscrews

8201716605 13-pin towbar wiring harness

towbar pack removable 13 pin

756104025R cross member 511995100R fitting kit 8201716605 harness coupling 8201724180 light module 850461239R bracket 850479017R bracket