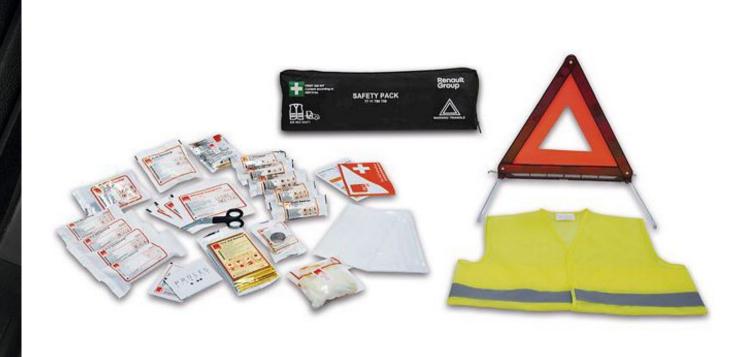

### premium delivery packs

premium delivery pack premium mats 8201711352 safety kit 711780759 key card wallet 7717276795

premium delivery pack +

also available with espirit alpine mats

premium mats 8201711352 safety kit 711780759 key card wallet 7717276795 reversible boot mat 8201714261 also available with espirit alpine mats