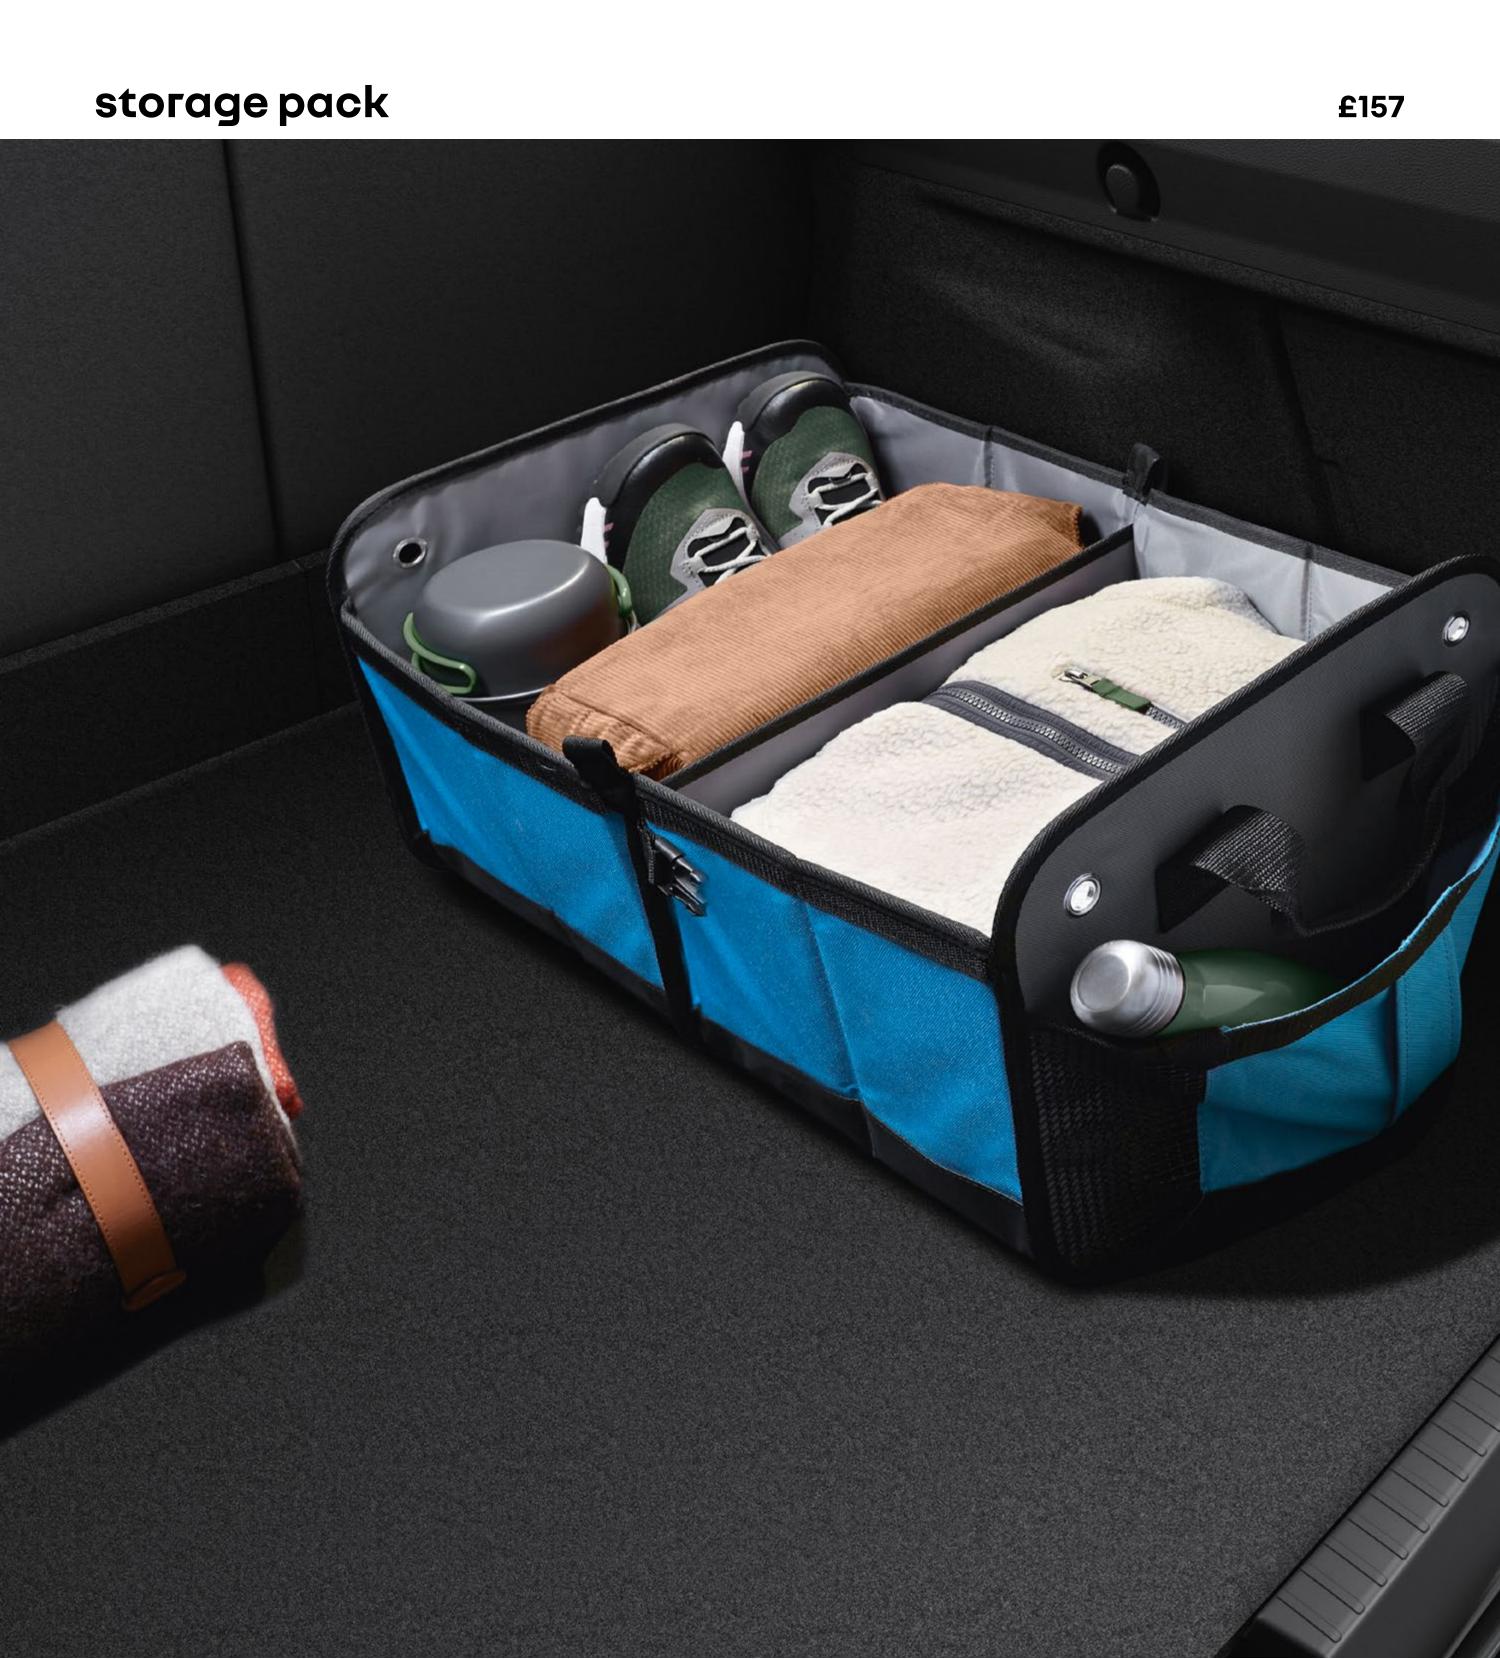

# Keep everything in order with our storage packs.

**boot storage box** 7711940885

magnetic smartphone holder 7711784774

rear tray table & fixing 7711785947 7711785944

storage pack + available with 2 tray tables & 2 fixings priced at £259