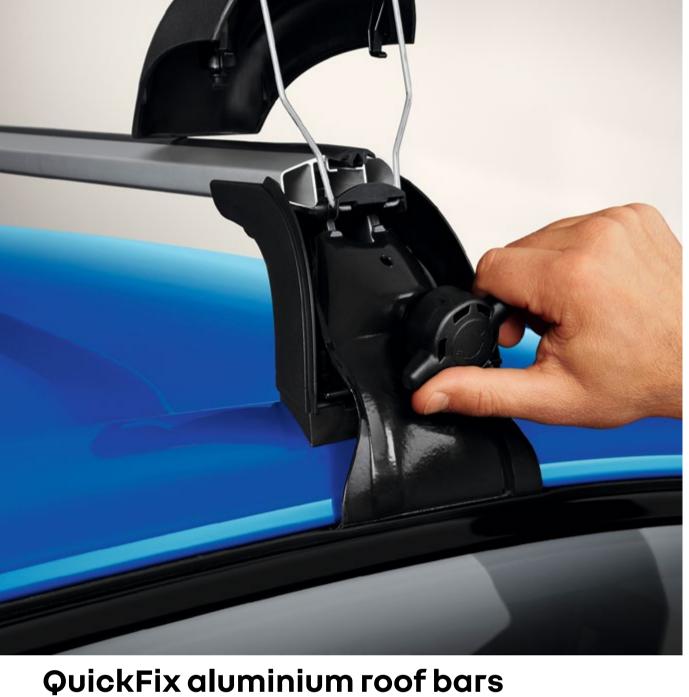

### adventure

The all new clio e-tech full hybrid can accompany you on any journey thanks to our range of touring and travel accessories.

bicycle rack – quickfix aluminium roof bars

cycle pack £460

8201720047