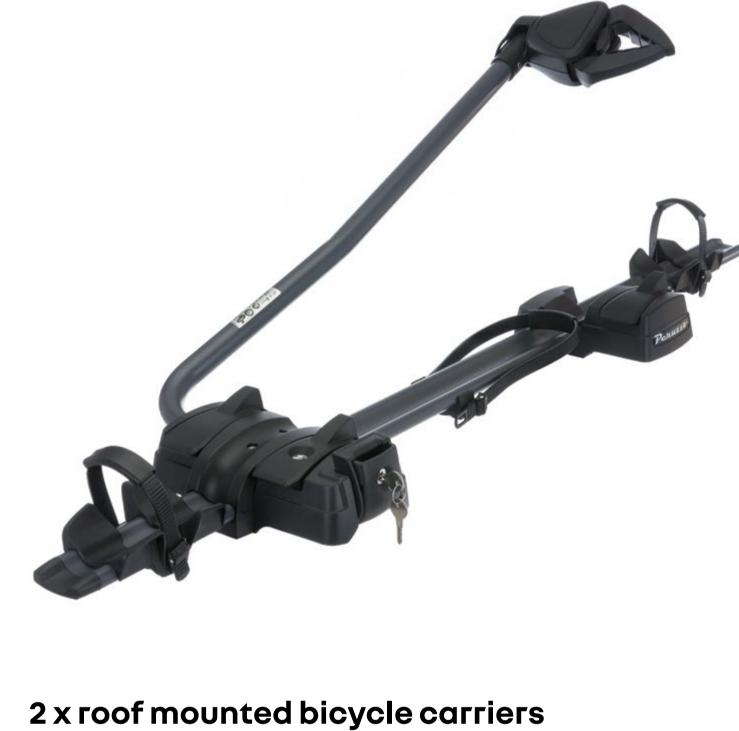

touring pack

£555

7711949992

bike carrier 2 bikes on 13-pin towbar

7711949994

7711949995

7717301287

towbar mounted bike carrier for 3 bikes

£465 inc. fitting

£130 inc. fitting

hang on bike carrier for 2 bikes

hang on bike carrier for 3 bikes

bike carrier 3 bikes on 13-pin towbar

£140 inc. fitting

bike carrier hang on 2 bikes on towbar 7717301286