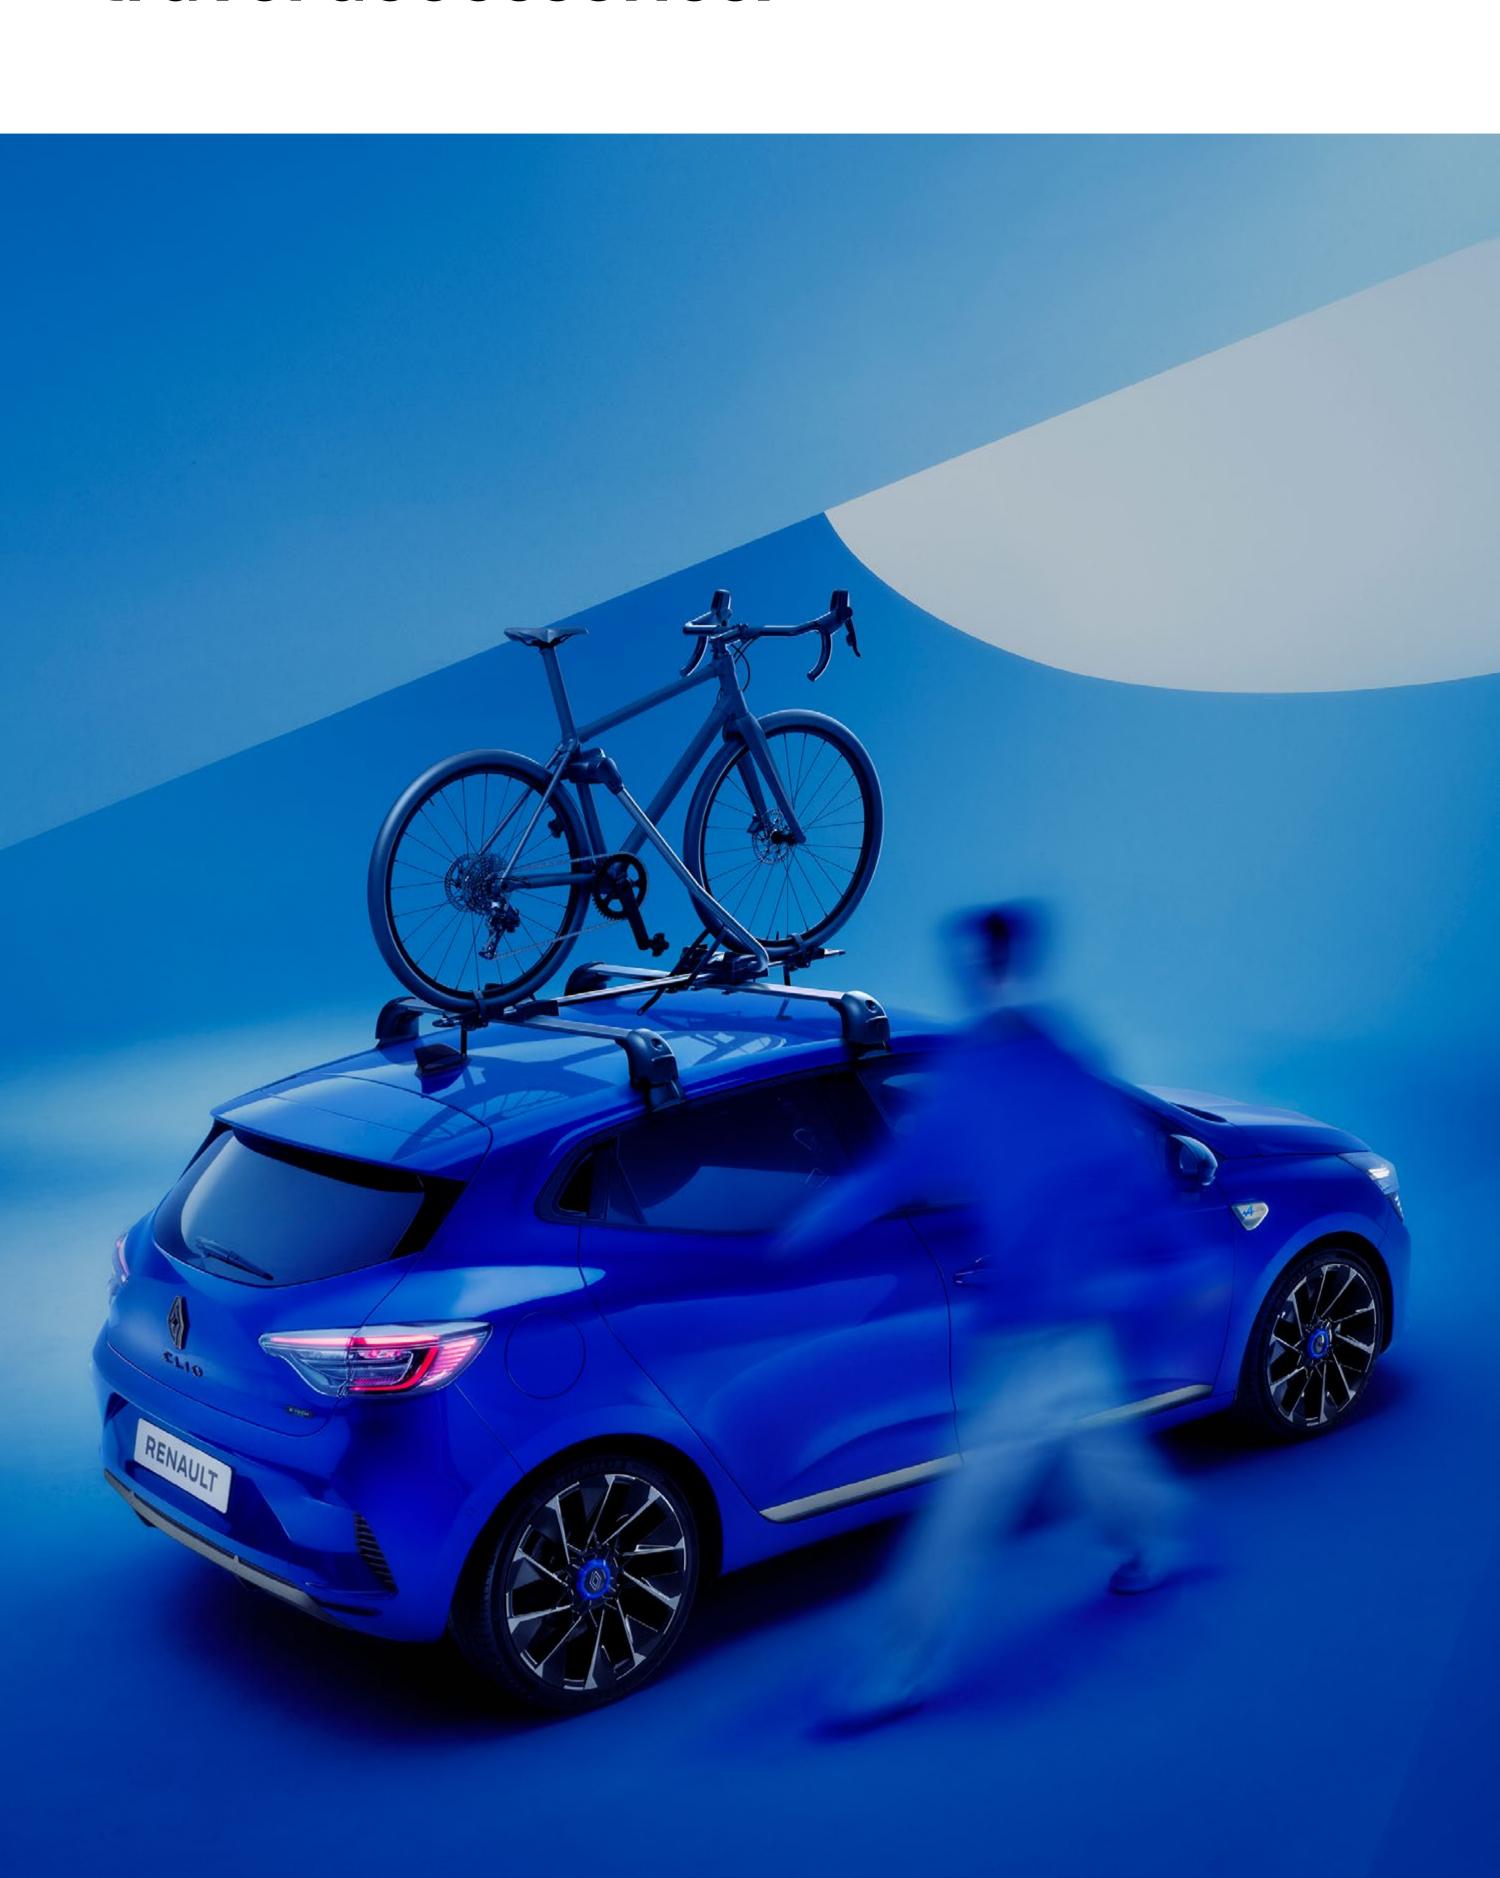

### adventure

The all new clio e-tech full hybrid can accompany you on any journey thanks to our range of touring and travel accessories.

bicycle rack – quickfix aluminium roof bars

cycle pack £460

8201720047

touring pack

£555

7711949992

bike carrier 2 bikes on 13-pin towbar

7711949994

7711949995

7717301287

towbar mounted bike carrier for 3 bikes