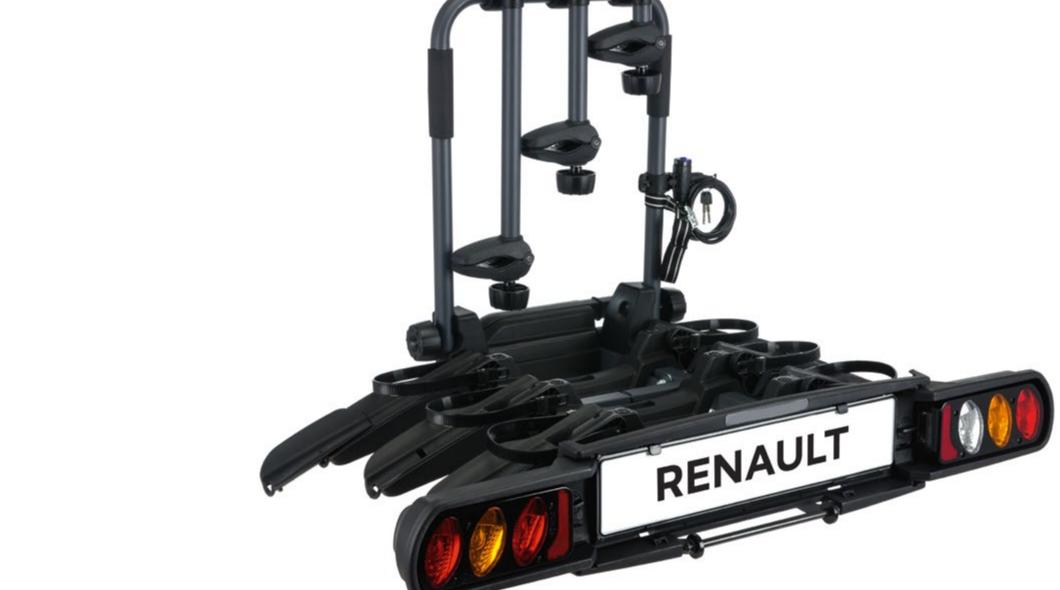

touring pack

£555

7711949992

bike carrier 2 bikes on 13-pin towbar

7711949994

7711949995

7717301287

towbar mounted bike carrier for 3 bikes

£465 inc. fitting

£130 inc. fitting

hang on bike carrier for 2 bikes

hang on bike carrier for 3 bikes

bike carrier 3 bikes on 13-pin towbar

£140 inc. fitting

bike carrier hang on 2 bikes on towbar 7717301286

bike carrier hang on 3 bikes on towbar