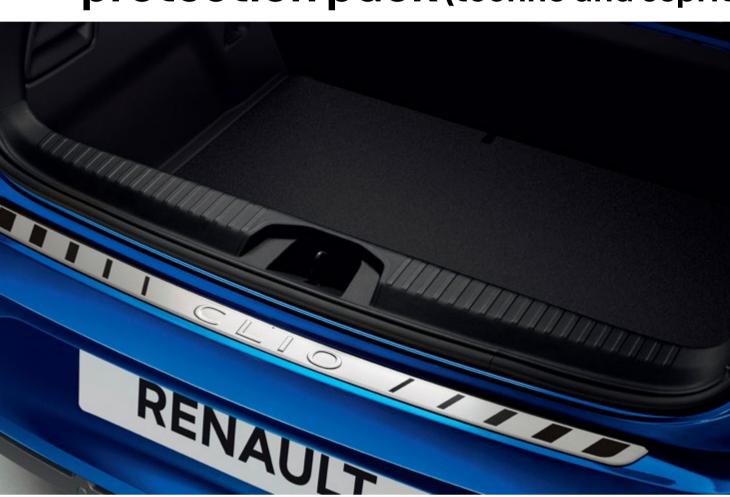

### style pack (techno and esprit Alpine)

chrome mirror shells 8201547579

266683156R

# Keep looking as good as new with our protection packs

protection pack (evolution only)

£268 inc. fitting

**boot sill protector** 8201716234

reversible boot mat 8201714261

illuminated door sills 7711785790

protection pack (techno and esprit Alpine)

£140 inc. fitting

boot sill protector 8201716234

reversible boot mat 8201714261