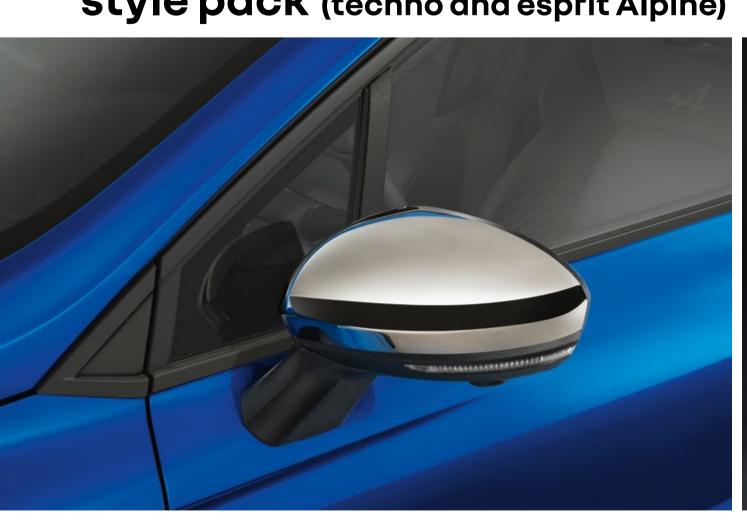

### style pack (techno and esprit Alpine)

chrome mirror shells 8201547579

266683156R